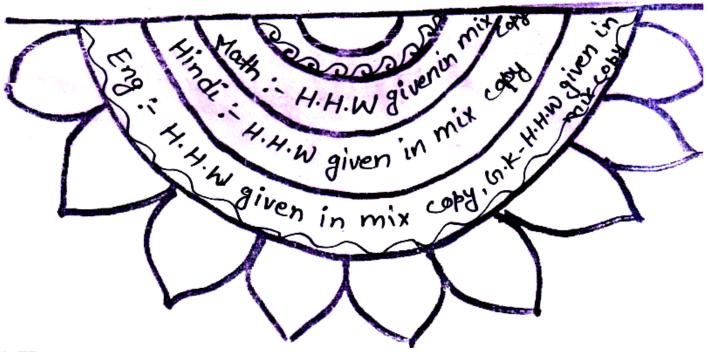

Date: 29.10.2024

DIWALI & CHHATH PUJA HOLIDAY HOME WORK

**NOTE:-**

Class: UKG

The School will remain closed on account of **Deepawali & Chhath Puja vacation** between 30/10/2024 (Wednesday) to 09/11/2024 (Saturday). It will re-open on 11/11/2024(Monday).