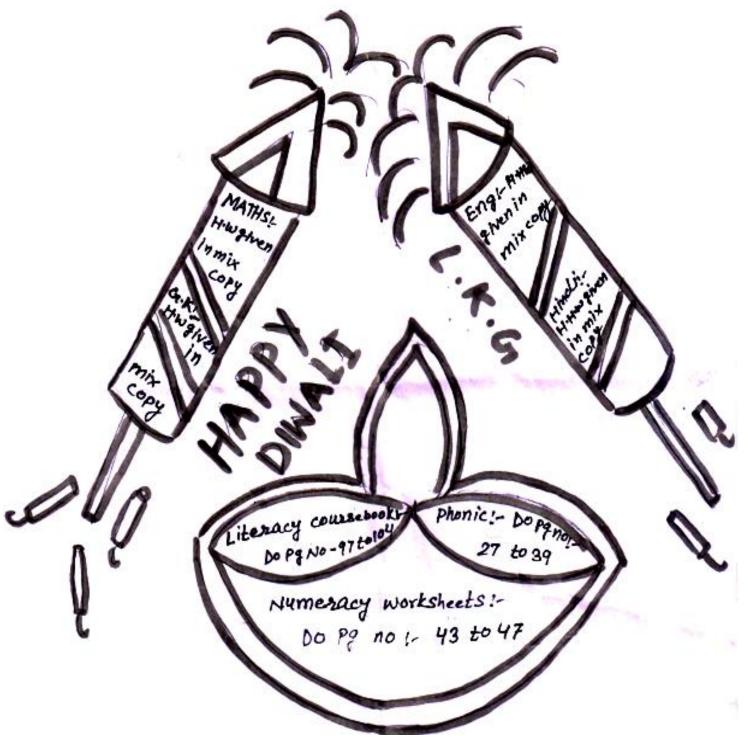

Class: Nursery DIWALI & CHHATH PUJA HOLIDAY HOME WORK Date: 29.10.2024



## NOTE:-

The School will remain closed on account of **Deepawali** & **Chhath Puja vacation** between 30/10/2024 (Wednesday) to 09/11/2024 (Saturday). It will re-open on 11/11/2024(Monday).

!! Wish you a very Happy Diwali & Chhath Puja !!



Class: L K G DIWALI & CHHATH PUJA HOLIDAY HOME WORK



## NOTE:-

The School will remain closed on account of **Deepawali & Chhath Puja vacation** between 30/10/2024 (Wednesday) to 09/11/2024 (Saturday). It will re-open on 11/11/2024 (Monday).

!! Wish you a very Happy Diwali & Chhath Puja !!



Date: 29.10.2024

DIWALI & CHHATH PUJA HOLIDAY HOME WORK







**NOTE:-**

Class: UKG

The School will remain closed on account of **Deepawali & Chhath Puja vacation** between 30/10/2024 (Wednesday) to 09/11/2024 (Saturday). It will re-open on 11/11/2024(Monday).

!! Wish you a very Happy Diwali & Chhath Puja !!