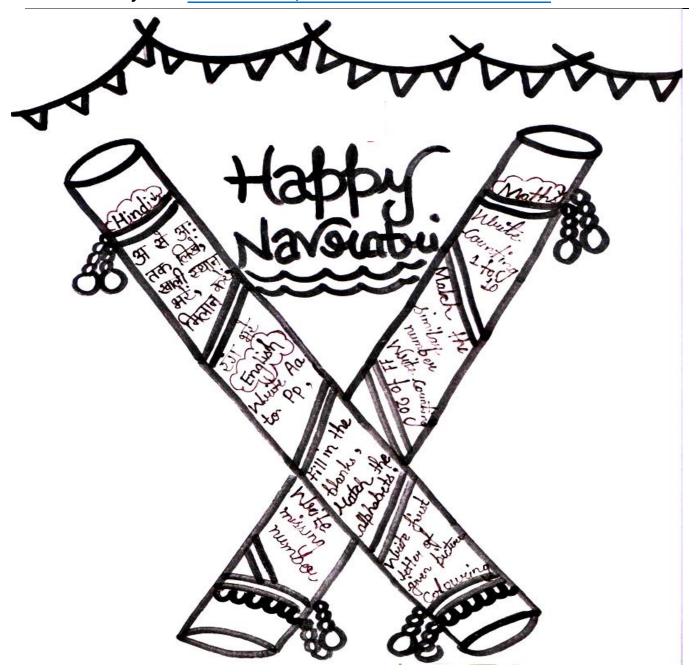

## **NEW ERA PUBLIC SCHOOL**

**BAGHAKOL, PATNA** 

Class: Nursery DURGA PUJA HOLIDAY HOME WORK

NOTE: 1) Durga Puja Vacation will be between 08/10/2024 (Tuesday) to 14/10/2024 (Monday). School will re-open on 15/10/2024 (Tuesday).

2) You can also get HOLIDAY HOMEWORK from school website: - www.newerapublicschoolpatna.org

!! Wish you a Very Happy Durga Puja !!