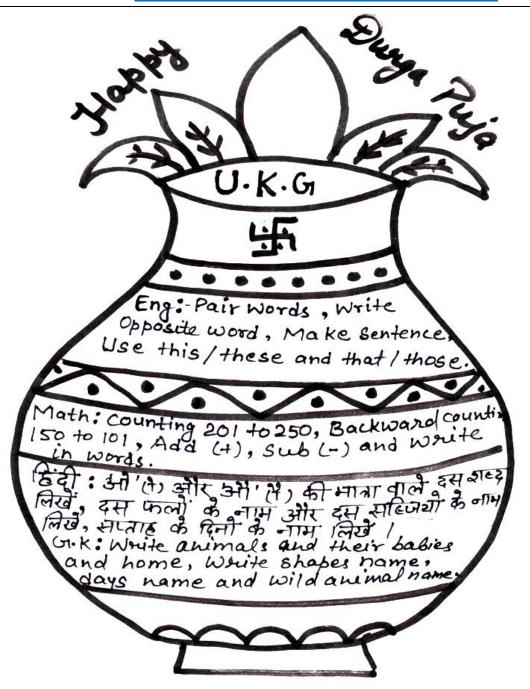

## **NEW ERA PUBLIC SCHOOL**

**BAGHAKOL, PATNA** 

Class: U.K.G. DURGA PUJA HOLIDAY HOME WORK

NOTE: 1) Durga Puja Vacation will be between 08/10/2024 (Tuesday) to 14/10/2024 (Monday). School will re-open on 15/10/2024 (Tuesday).

2) You can also get HOLIDAY HOMEWORK from school website: - www.newerapublicschoolpatna.org

!! Wish you a Very Happy Durga Puja !!