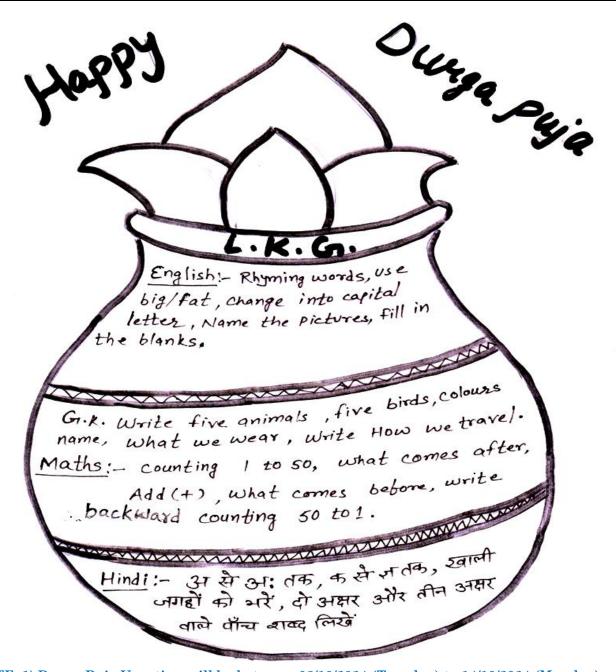

## **NEW ERA PUBLIC SCHOOL**

**BAGHAKOL, PATNA** 

Class: L.K.G. DURGA PUJA HOLIDAY HOME WORK

NOTE: 1) Durga Puja Vacation will be between 08/10/2024 (Tuesday) to 14/10/2024 (Monday). School will re-open on 15/10/2024 (Tuesday).

2) You can also get HOLIDAY HOMEWORK from school website: - www.newerapublicschoolpatna.org

!! Wish you a Very Happy Durga Puja !!